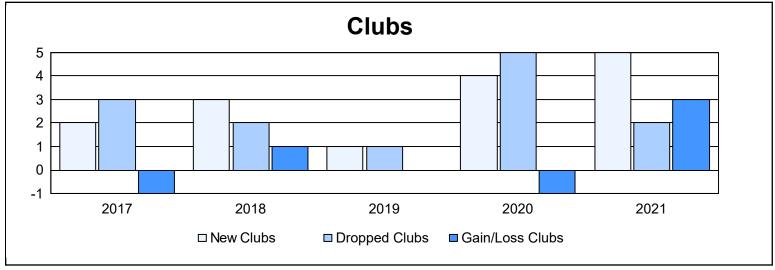

District 355 A

As of June 2021 Cumulative

| Year      | New<br>Clubs | Dropped<br>Clubs | Gain/<br>Loss<br>Clubs | New<br>Members | Charter<br>Members | Reinstate<br>Members | Transfer<br>Members | Total<br>Member<br>Added | Total<br>Members<br>Dropped | Gain/<br>Loss<br>Members |
|-----------|--------------|------------------|------------------------|----------------|--------------------|----------------------|---------------------|--------------------------|-----------------------------|--------------------------|
| 2016-2017 | 2            | 3                | -1                     | 1,488          | 99                 | 37                   | 34                  | 1,658                    | 1,727                       | -69                      |
| 2017-2018 | 3            | 2                | 1                      | 1,469          | 158                | 27                   | 75                  | 1,729                    | 1,736                       | -7                       |
| 2018-2019 | 1            | 1                | 0                      | 964            | 44                 | 65                   | 31                  | 1,104                    | 1,691                       | -587                     |
| 2019-2020 | 4            | 5                | -1                     | 1,002          | 163                | 24                   | 35                  | 1,224                    | 1,431                       | -207                     |
| 2020-2021 | 5            | 2                | 3                      | 833            | 186                | 57                   | 20                  | 1,096                    | 1,519                       | -423                     |
| Average   | 3            | 3                | 0                      | 1,151          | 130                | 42                   | 39                  | 1,362                    | 1,621                       | -259                     |